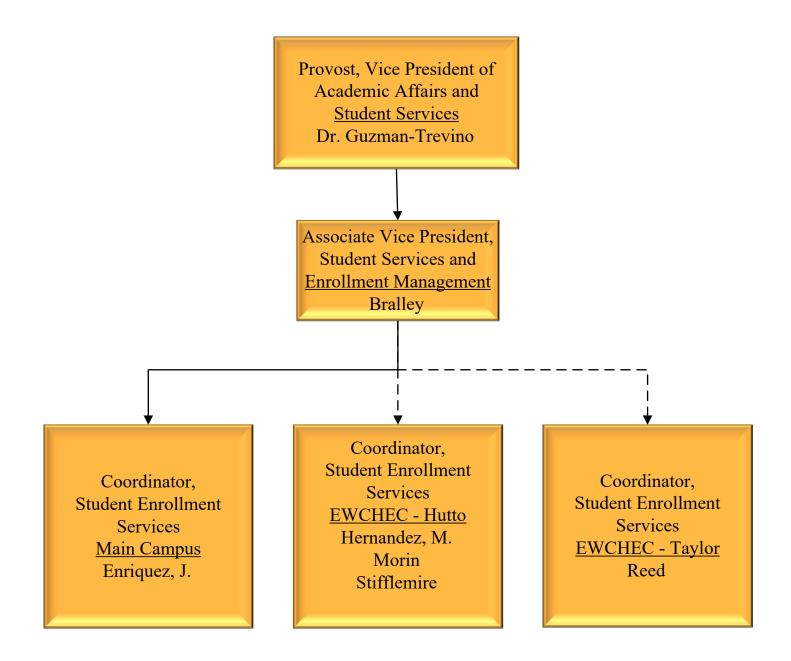

# **EWCHEC Taylor**

\*dashed line indicates multiple reporting supervisors

#### **EWCHEC Hutto**

#### **Student Enrollment Services**