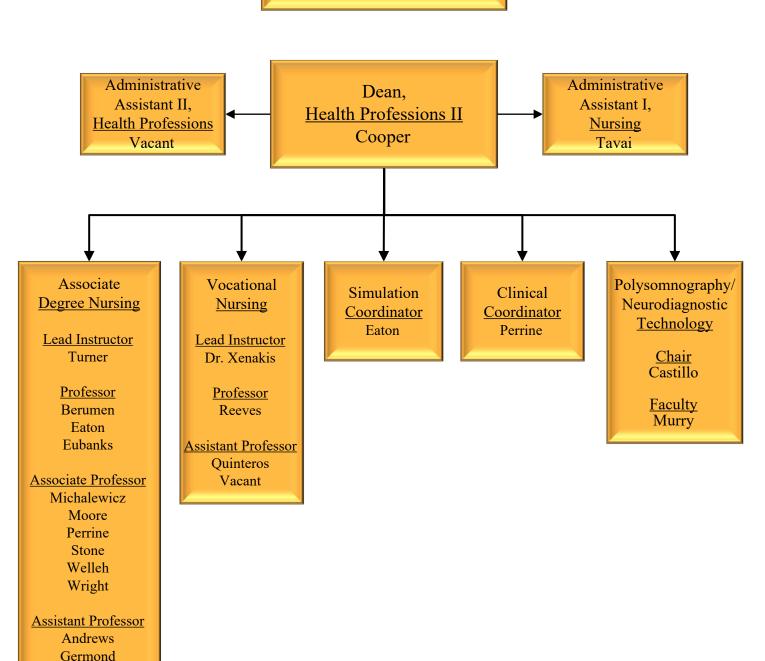

#### **Health Professions II**

Provost, Vice President of
Academic Affairs and
Student Services
Dr. Guzman-Trevino

Gutierrez Ketcham Robinson Strmiska Yerger Vacant