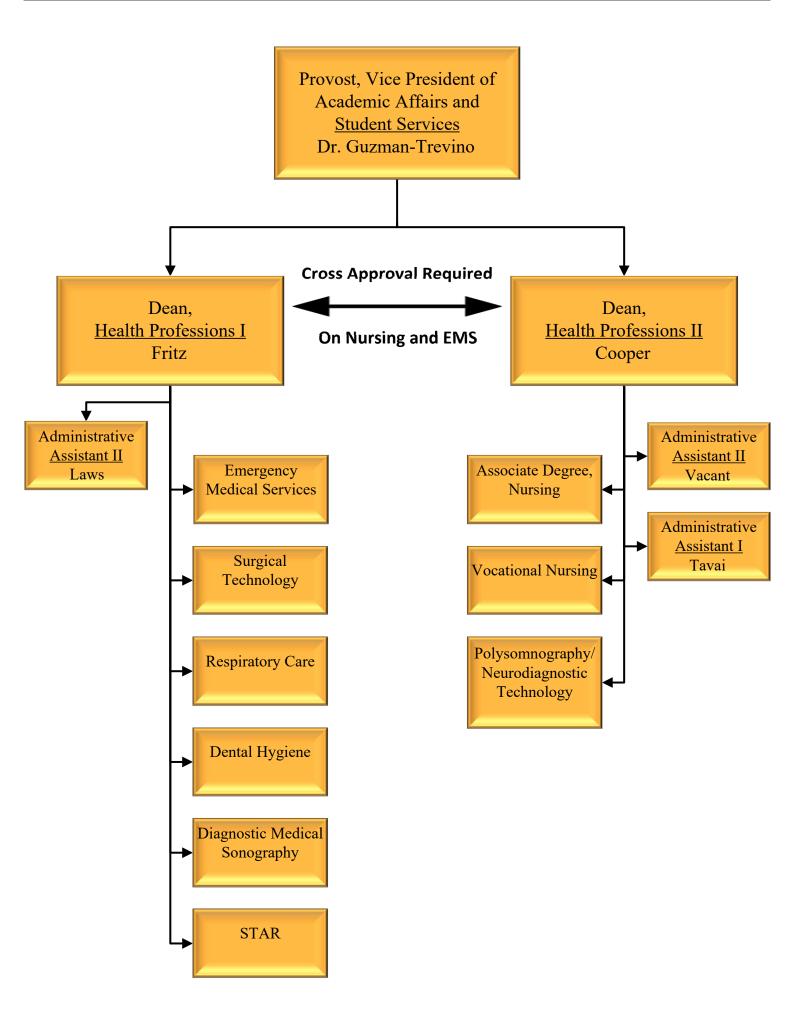

### **Health Professions**

#### **Health Professions I**

#### **Health Professions II**

Provost, Vice President of
Academic Affairs and
Student Services
Dr. Guzman-Trevino

Gutierrez Ketcham Robinson Strmiska Yerger Vacant