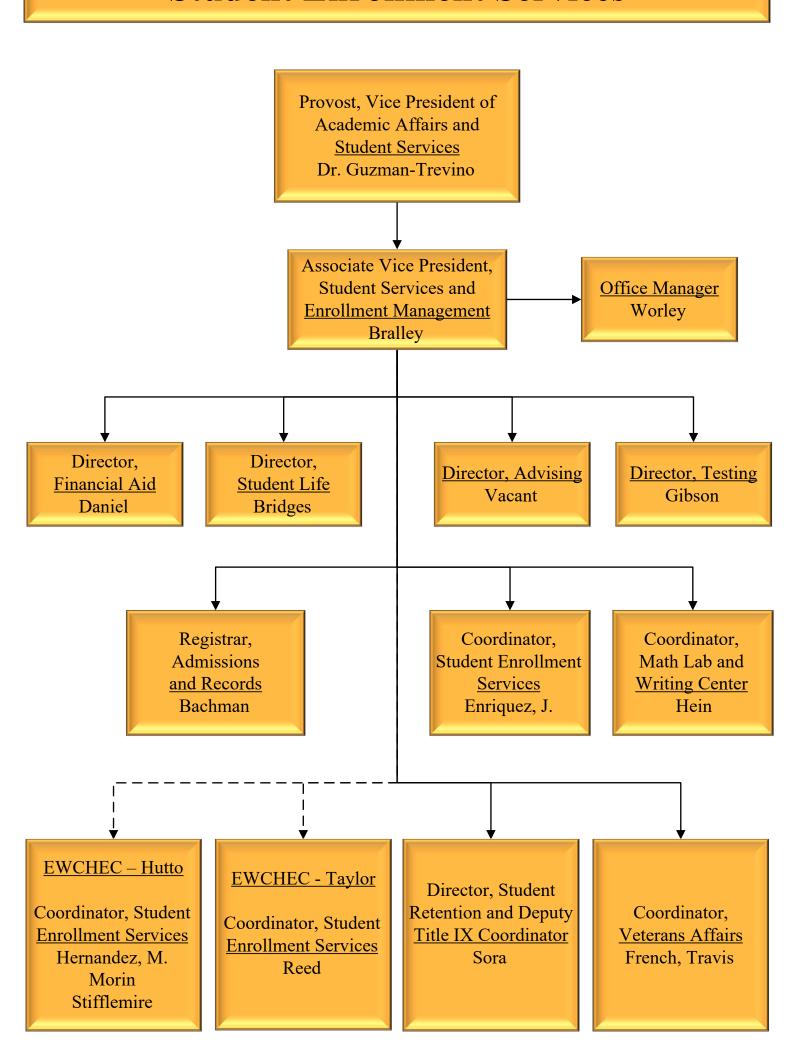

#### **Student Enrollment Services**

### **Admissions and Records**

#### **Financial Aid**

#### Retention

### **Advising**

### **Testing**

# **Math Lab and Writing Center**

### **Veterans Affairs**